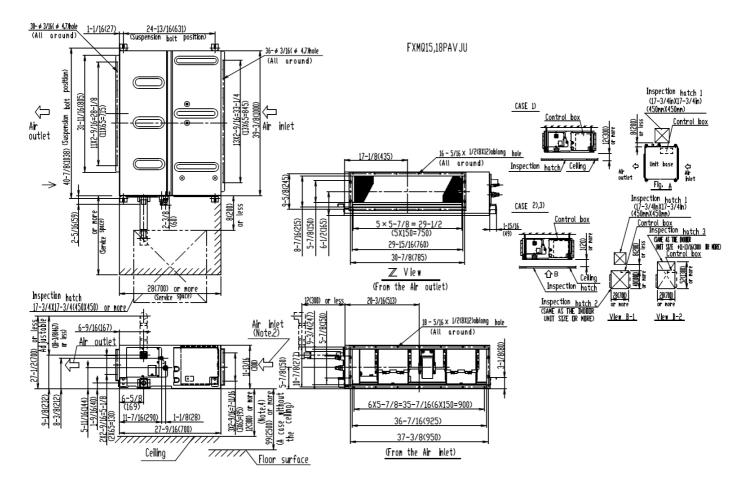

h):           | 1/4             |
| Dimensions (HxWxD) (in):              | 11-13/16 x 39-3/8 x 27-9/16 | Condensate Connection (inch):            | 1-1/4           |
| Panel (HxWxD) (in):                   |                             | Sound Pressure (H/M/L) (dBA):            | 40/38/37        |
| Net Weight (lb):                      | 80                          | Sound Power Level (dBA):                 |                 |
| Panel Weight (lb):                    |                             | Ext. Static Pressure (Rated/Max) (inWg): | 0.40 / 0.80     |

Daikin North America LLC, 5151 San Felipe, Suite 500, Houston, TX, 77056

Submittal Date: 2/8/2017 10:49:07 AM Page 2 of 3



## **Submittal Data Sheet**

1.25-Ton DC Ducted Concealed Ceiling FXMQ15PBVJU

## **DIMENSIONAL DRAWING**



Submittal Date: 2/8/2017 10:49:07 AM Page 3 of 3